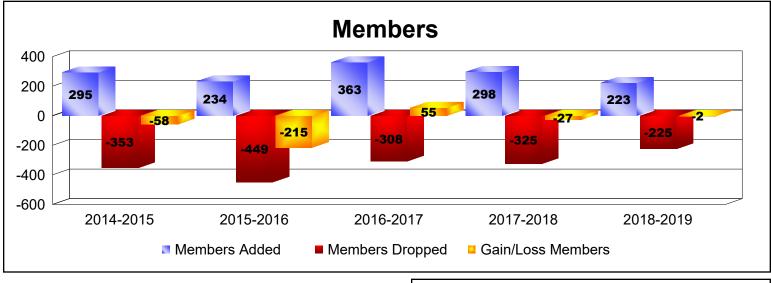

## As of June 2019 Cumulative

| Year      | New<br>Clubs | Dropped<br>Clubs | Gain/<br>Loss<br>Clubs | New<br>Members | Charter<br>Members | Reinstate<br>Members | Transfer<br>Members | Total<br>Member<br>Added | Total<br>Members<br>Dropped | Gain/<br>Loss<br>Members |
|-----------|--------------|------------------|------------------------|----------------|--------------------|----------------------|---------------------|--------------------------|-----------------------------|--------------------------|
| 2014-2015 | 1            | -3               | -2                     | 224            | 33                 | 12                   | 26                  | 295                      | -353                        | -58                      |
| 2015-2016 | 1            | -4               | -3                     | 150            | 61                 | 15                   | 8                   | 234                      | -449                        | -215                     |
| 2016-2017 | 3            | -3               | 0                      | 221            | 79                 | 57                   | 6                   | 363                      | -308                        | 55                       |
| 2017-2018 | 0            | -2               | -2                     | 222            | 16                 | 56                   | 4                   | 298                      | -325                        | -27                      |
| 2018-2019 | 0            | -1               | -1                     | 194            | 5                  | 18                   | 6                   | 223                      | -225                        | -2                       |
| Average   | 1            | -3               | -2                     | 202            | 39                 | 32                   | 10                  | 283                      | -332                        | -49                      |