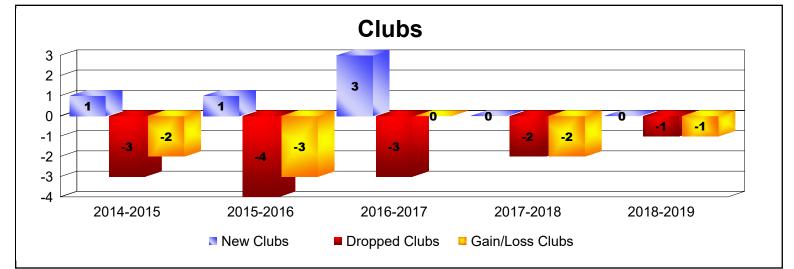

## As of June 2019 Cumulative

| Year      | New<br>Clubs | Dropped<br>Clubs | Gain/<br>Loss<br>Clubs | New<br>Members | Charter<br>Members | Reinstate<br>Members | Transfer<br>Members | Total<br>Member<br>Added | Total<br>Members<br>Dropped | Gain/<br>Loss<br>Members |
|-----------|--------------|------------------|------------------------|----------------|--------------------|----------------------|---------------------|--------------------------|-----------------------------|--------------------------|
| 2014-2015 | 1            | -3               | -2                     | 224            | 33                 | 12                   | 26                  | 295                      | -353                        | -58                      |
| 2015-2016 | 1            | -4               | -3                     | 150            | 61                 | 15                   | 8                   | 234                      | -449                        | -215                     |
| 2016-2017 | 3            | -3               | 0                      | 221            | 79                 | 57                   | 6                   | 363                      | -308                        | 55                       |
| 2017-2018 | 0            | -2               | -2                     | 222            | 16                 | 56                   | 4                   | 298                      | -325                        | -27                      |
| 2018-2019 | 0            | -1               | -1                     | 194            | 5                  | 18                   | 6                   | 223                      | -225                        | -2                       |
| Average   | 1            | -3               | -2                     | 202            | 39                 | 32                   | 10                  | 283                      | -332                        | -49                      |